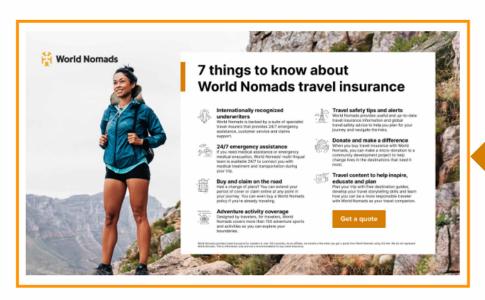

Considering travel insurance for your trip? World Nomads offers coverage for more than 150 adventure activities as well as emergency medical, lost luggage, trip cancellation and more.

Subheading to introduce landing page copy.